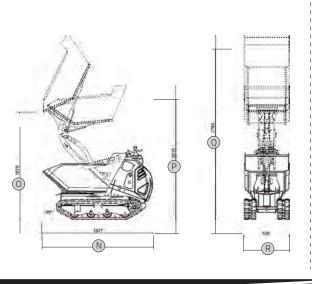

ment allows easy access to all the component for routine maintenance.



The C60 has a powerful radiator with fan and thermostat to cool the hydraulic system.



when the situation needs a shorter unit, the stand can be closed, otherwise it opens to let the operator in.







### THE BENCHMARK



with its 5 models and 20 possible version it can be tailored to answer anyone's need.

#### **HEAVY DUTY**



with increased safety, incredible performance and still easy to drive the C60 is at the top of its class

## STURDY AND POWERFUL



Long lasting undercarriage, reduce need for maintenance, incredible power and reduced fuel consumption make the c60 an incredible unit.









| RIA | RI | AC | HI | HIAC |
|-----|----|----|----|------|
|     |    |    | XI | XI   |

#### **DIMENSIONS**







#### CAPACITY

| BE-DE-BHE<br>DHE-ACDHE-DEAC | 0,15 m³<br>0,2 yd³ | STRUCK<br>0,22 m³<br>0,29 yd³ | NEAPED SAE 0,28 m³ 0,37 yd³ |
|-----------------------------|--------------------|-------------------------------|-----------------------------|
| RIA                         |                    | STRUCK<br>0,13 m³<br>0,17 yd³ | SAE                         |

## TECHNICAL DATA

|                     | METRIC                    |                             |     | U.S.                                                     |                               | 6.60 | 9.60 |
|---------------------|---------------------------|-----------------------------|-----|----------------------------------------------------------|-------------------------------|------|------|
| ENGINE              |