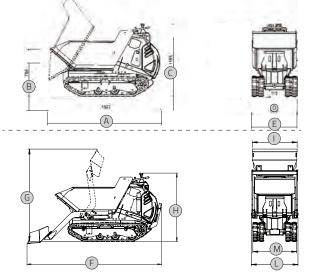

nt allows easy access to all the component for routine maintenance.



The C60 has a powerful radiator with fan and thermostat to cool the hydraulic system.



when the situation needs a shorter unit, the stand can be closed, otherwise it opens to let the operator in.







### THE BENCHMARK



with its 5 models and 20 possible version it can be tailored to answer anyone's need.

#### **HEAVY DUTY**



with increased safety, incredible performance and still easy to drive the C60 is at the top of its class

## STURDY AND POWERFUL



Long lasting undercarriage, reduce need for maintenance, incredible power and reduced fuel consumption make the c60 an incredible unit.









| RIA | RI | AC | HI | HIAC |
|-----|----|----|----|------|
|     |    |    | XI | XI   |

#### **DIMENSIONS**







#### CAPACITY

| BE-DE-BHE<br>DHE-ACDHE-DEAC | 0,15 m³<br>0,2 yd³ | STRUCK<br>0,22 m³<br>0,29 yd³ | NEAPED SAE 0,28 m³ 0,37 yd³ |
|-----------------------------|--------------------|-------------------------------|-----------------------------|
| RIA                         |                    | STRUCK<br>0,13 m³<br>0,17 yd³ | SAE                         |

## TECHNICAL DATA

|                     | METRIC                    |                             |     | U.S.                                                     |                               | 6.60 | 9.60 |
|---------------------|---------------------------|-----------------------------|-----|----------------------------------------------------------|-------------------------------|------|------|
| ENGINE              |