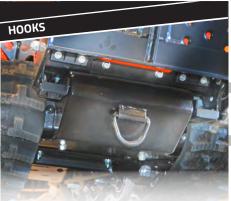

#### **STRENGTHS**

the machine's undercarriage, unique to the Cormidi line, has suspensions follow the terrain profile for increased stability and comfort.

4 Large and sturdy hooks to move the machine in total safety, plus 2 for towing.