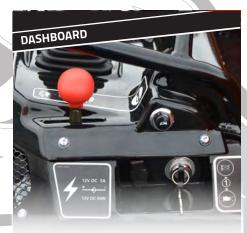

C60 has all approved and certified safety support, making it one of the most secure unit in the world.

the operators has a perfect access to all the controls and can keep all the parameters under control.

Mechanical parking and emergency brake.

Complete with horn, throttle, and 12V outlet.

the design of the engine compartment allows easy access to all the component for routine maintenance.

The C60 has a powerful radiator with fan and thermostat to cool the hydraulic system.