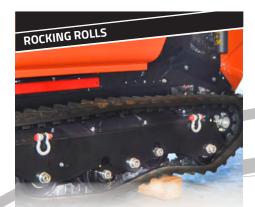

### UNDERCARRIAGE

Our undercarriage is like no one. Our Cormidi R&D department put all its experience towards creating the best undercarriage available on the market.

#### **STRENGTHS**

the machine's undercarriage, unique to the Cormidi line, has suspensions follow the terrain profile for increased stability and comfort.

4 Large and sturdy hooks to move the machine in total safety, plus 2 for towing.