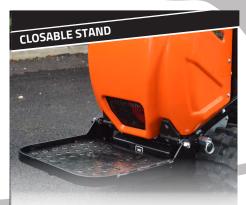

when the situation needs a shorter unit, the stand can be closed, otherwise it opens to let the operator in.