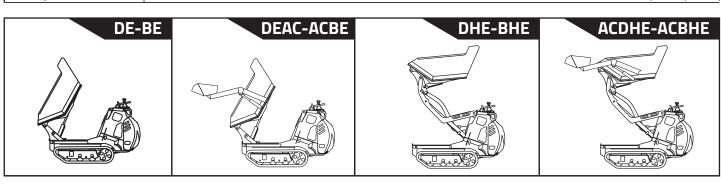

#### CAPACITY

| BE-DE-BHE<br>DHE-ACDHE-DEAC | 0,15 m³<br>0,2 yd³ | STRUCK<br>0,22 m³<br>0,29 yd³ | NEAPED SAE 0,28 m³ 0,37 yd³ |
|-----------------------------|--------------------|-------------------------------|-----------------------------|
| RIA                         |                    | STRUCK<br>0,13 m³<br>0,17 yd³ | SAE                         |