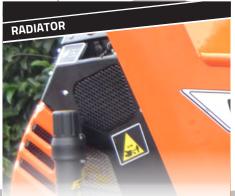

Mechanical parking and emergency brake.

Complete with horn, throttle, and 12V outlet.

the design of the engine compartment allows easy access to all the component for routine maintenance.

The C60 has a powerful radiator with fan and thermostat to cool the hydraulic system.