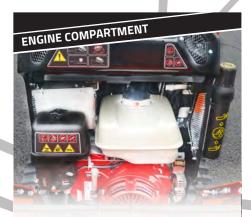

Mechanical parking and emergency brake.

Complete with horn, throttle, and 12V outlet.

the design of the engine compartment allows easy access to all the component for routine maintenance.

The C60 has a powerful radiator with fan and thermostat to cool the hydraulic system.