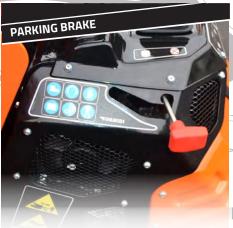

Mechanical parking and emergency brake.

Complete with horn, throttle, and 12V outlet.

the design of the engine compartment allows easy access to all the component for routine maintenance.

The C60 has a powerful radiator with fan and thermostat to cool the hydraulic system.