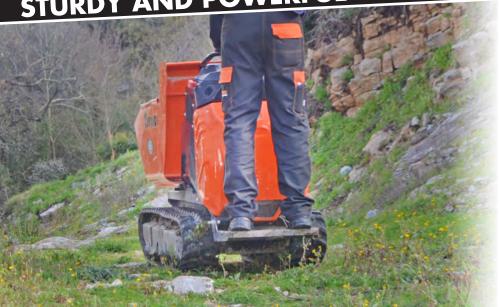

## STURDY AND POWERFUL

Long lasting undercarriage, reduce need for maintenance, incredible power and reduced fuel consumption make the c60 an incredible unit.

| RIA | RI | AC | HI | HIAC |
|-----|----|----|----|------|
|     |    |    | XI | XI   |