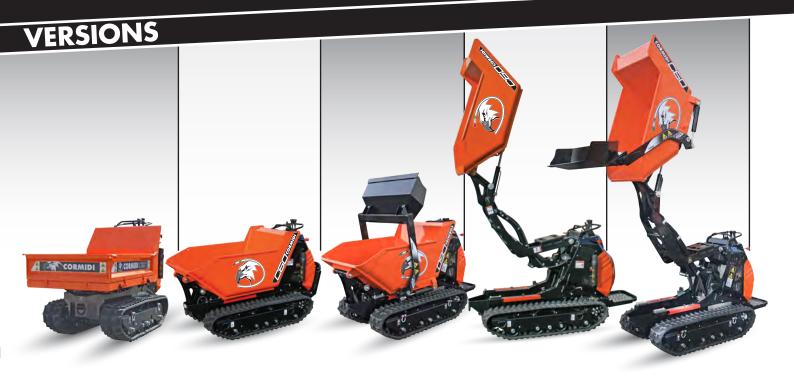

### THE BENCHMARK

with its 5 models and 20 possible version it can be tailored to answer anyone's need.