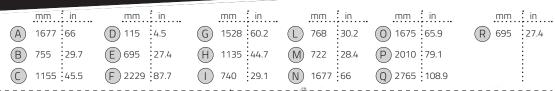

rtment allows easy access to all the component for routine maintenance.



The C60 has a powerful radiator with fan and thermostat to cool the hydraulic system.



when the situation needs a shorter unit, the stand can be closed, otherwise it opens to let the operator in.







### THE BENCHMARK



with its 5 models and 20 possible version it can be tailored to answer anyone's need.

#### **HEAVY DUTY**



with increased safety, incredible performance and still easy to drive the C60 is at the top of its class

## STURDY AND POWERFUL



Long lasting undercarriage, reduce need for maintenance, incredible power and reduced fuel consumption make the c60 an incredible unit.









| RIA | RI | AC | HI | HIAC |
|-----|----|----|----|------|
|     |    |    | XI | XI   |

#### **DIMENSIONS**







#### CAPACITY

| BE-DE-BHE<br>DHE-ACDHE-DEAC | 0,15 m³<br>0,2 yd³ | STRUCK<br>0,22 m³<br>0,29 yd³ | NEAPED SAE 0,28 m³ 0,37 yd³ |
|-----------------------------|--------------------|-------------------------------|-----------------------------|
| RIA                         |                    | STRUCK<br>0,13 m³<br>0,17 yd³ | SAE                         |

## TECHNICAL DATA

|                     | METRIC                    |                             |     | U.S.                                                     |                               | 6.60 | 9.60 |
|---------------------|---------------------------|-----------------------------|-----|----------------------------------------------------------|-------------------------------|------|------|
| ENGINE              |