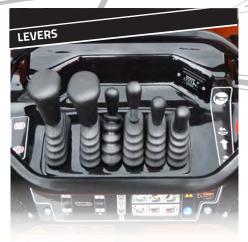

C60 has all approved and certified safety support, making it one of the most secure unit in the world.

the operators has a perfect access to all the controls and can keep all the parameters under control.

Mechanical parking and emergency brake.

Complete with horn, throttle, and 12V outlet.

the design of the engine compartment allows easy access to all the component for routine maintenance.

The C60 has a powerful radiator with fan and thermostat to cool the hydraulic system.