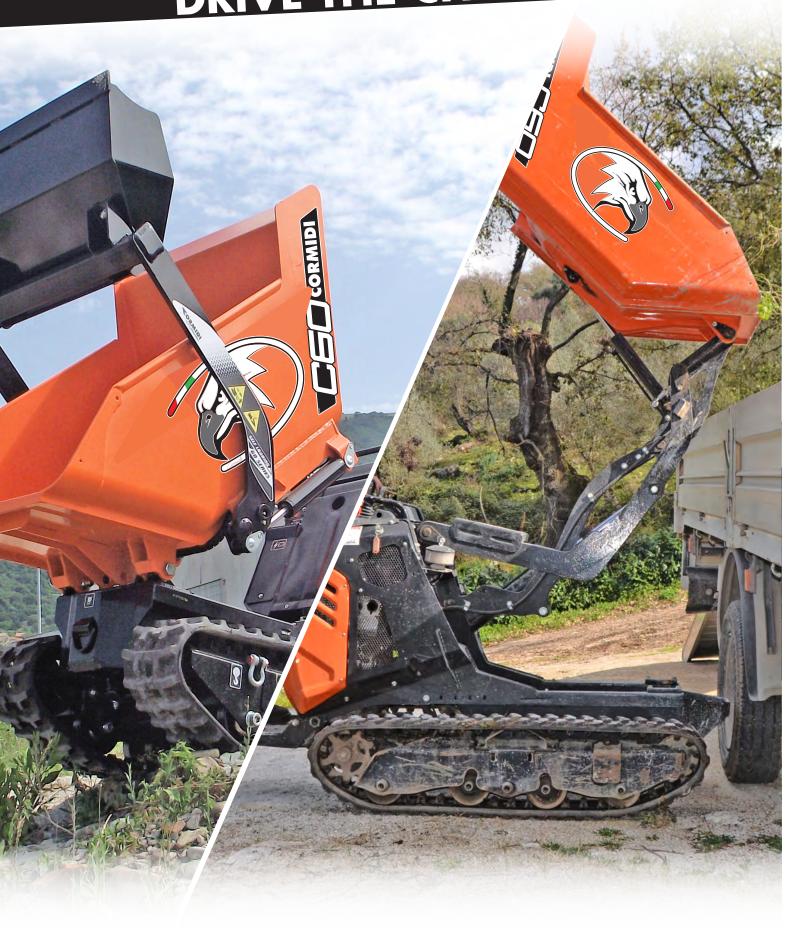

### DRIVE THE CHANGE

when the situation needs a shorter unit, the stand can be closed, otherwise it opens to let the operator in.